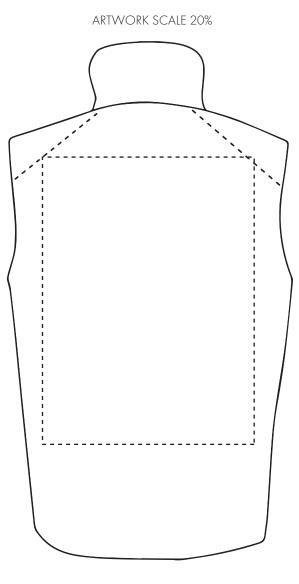

### SOFTSHELL BODYWARMER REAR SCREEN PRINT

| Your Ref: | Quantity:  |
|-----------|------------|
| Our Ref:  | Version: 1 |

PRINTING CONCERNS: PRINT MAY DISCOLOUR

PRODUCT INFO: DUE TO THE NATURE OF THE PRODUCT THE PRINT POSITION MAY VARY BY 2 - 3 MM

## Pantone Reference(s)

The dashed line is to demonstrate print area and will not appear on your printed item

Product Code: JF0011 Product Colour:White

Colour 1
Colour 1
Colour 1
Colour 1