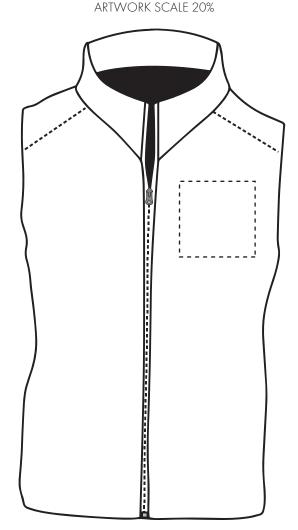

#### Pantone Reference(s)

The dashed line is to demonstrate print area and will not appear on your printed item

Colour 1 Colour 1

Colour 1

Product Code: JF0011

Product Colour:White

Product Image for visualisation - colours may vary

## Pantone Reference(s)

The dashed line is to demonstrate print area and will not appear on your printed item

Colour 1
Colour 1
Colour 1

Colour 1

ARTWORK SCALE 20%

Product Image for visualisation - colours may vary