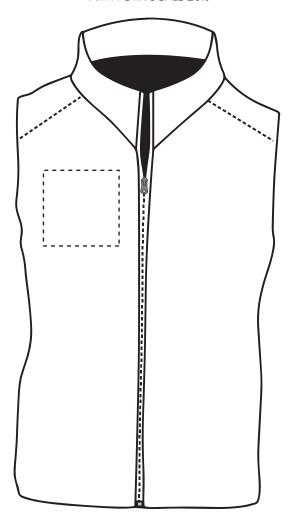

#### Pantone Reference(s)

The dashed line is to demonstrate print area and will not appear on your printed item

Colour 1 Colour 1

Colour 1

Product Code: JF0011

Product Colour:White

Product Image for visualisation - colours may vary

## Pantone Reference(s)

The dashed line is to demonstrate print area and will not appear on your printed item

Product Code: JF0011 Product Colour:White

Colour 1
Colour 1
Colour 1
Colour 1